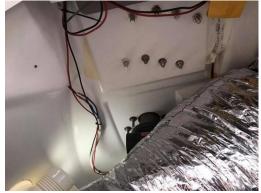

## ACCESS BEHIND THE TV CUPBOARD

This section is a collection of how to get to the space behind TV / Bar in starboard corner of salon to change a winch, fridge or a/c unit:

- The entire front facing panel slides right out after you remove screws. There are three screws on the bottom of the cabinet and two on the back. These two, you'll have to access from inside the cabinet above the drawer refrigerator
- 2014 Helia has the same arrangement but after removing screws you slide the whole unit to the right which releases the right hand end and allows you to pivot the unit out.
- If you have a TV hung in that space, you'll want to remove it before sliding/pivoting the unit out. If you have AC, you'll need to pivot out the panel enough to disconnect the wired "remote" control unit that powers on/off the unit and sets the heat/cool mode, set temperature, and fan speed.
- You then also have access to the underside of the deck winch and stoppers thru here