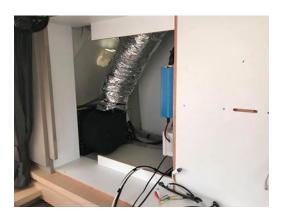

## ACCESS BEHIND THE TV CUPBOARD

This section is a collection of how to get to the space behind TV / Bar in starboard corner of salon to change a winch, fridge or a/c unit:

- The entire front facing panel slides right out after you remove screws. There are three screws on the bottom of the cabinet and two on the back. These two, you'll have to access from inside the cabinet above the drawer refrigerator
- 2014 Helia has the same arrangement but after removing screws you slide the whole unit to the right which releases the right hand end and allows you to pivot the unit out.
- If you have a TV hung in that space, you'll want to remove it before sliding/pivoting the unit out. If you have AC, you'll need to pivot out the panel enough to disconnect the wired "remote" control unit that powers on/off the unit and sets the heat/cool mode, set temperature, and fan speed.
- You then also have access to the underside of the deck winch and stoppers thru here